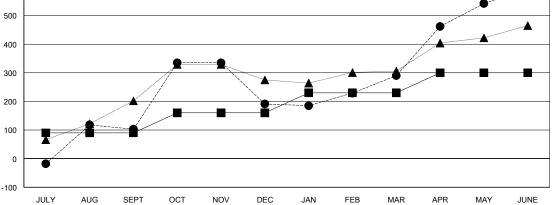

## GOALS AND ACTUAL NEW CLUBS CUMULATIVE

GOALS AND ACTUAL MEMBERS CUMULATIVE

| -■- NEW MEMBER GROWTH NET GOAL    |  |
|-----------------------------------|--|
| - ● - NEW MEMBER GROWTH ACTUAL    |  |
| - ▲ - LAST YEAR MEMBERSHIP ACTUAL |  |
|                                   |  |
|                                   |  |
|                                   |  |

## District 307 A2

Results as of: 6/30/2017

LOCATION INDONESIA **GMT: JUSWAN TJOE GMT CA** 

| Clubs                 |               |           |               | Members               |                                                                |                                                              |                                                    |
|-----------------------|---------------|-----------|---------------|-----------------------|----------------------------------------------------------------|--------------------------------------------------------------|----------------------------------------------------|
| RESULTS FOR 2016-2017 |               |           |               | RESULTS FOR 2016-2017 |                                                                |                                                              |                                                    |
| QUARTER               | NEW CLUB GOAL | NEW CLUBS | DROPPED CLUBS | QUARTER               | NEW MEMBER GROWTH<br>NET GOAL (not reinstated<br>or transfers) | NEW MEMBER<br>GROWTH ACTUAL (not<br>reinstated or transfers) | DROPPED<br>MEMBERS ACTUAL<br>(including transfers) |
| JULY/AUG/SEPT         | 2             | 5         | 0             | JULY/AUG/SEPT         | 90                                                             | 220                                                          | 117                                                |
| OCT/NOV/DEC           | 1             | 2         | 2             | OCT/NOV/DEC           | 70                                                             | 298                                                          | 210                                                |
| JAN/FEB/MAR           | 1             | 4         | 0             | JAN/FEB/MAR           | 70                                                             | 144                                                          | 45                                                 |
| APR/MAY/JUNE          | 1             | 5         | 0             | APR/MAY/JUNE          | 70                                                             | 578                                                          | 273                                                |