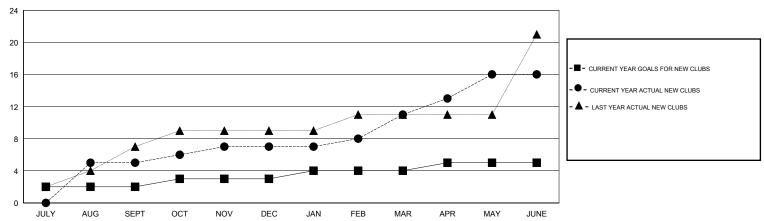

## GOALS AND ACTUAL NEW CLUBS CUMULATIVE

GOALS AND ACTUAL MEMBERS CUMULATIVE

| -■- NEW MEMBER GROWTH NET GOAL    |  |
|-----------------------------------|--|
| - ● - NEW MEMBER GROWTH ACTUAL    |  |
| - ▲ - LAST YEAR MEMBERSHIP ACTUAL |  |
|                                   |  |
|                                   |  |
|                                   |  |

## District 307 A2

Results as of: 6/30/2017

LOCATION INDONESIA **GMT: JUSWAN TJOE GMT CA** 

| Clubs                 |               |           |               | Members               |                                                                |                                                              |                                                    |
|-----------------------|---------------|-----------|---------------|-----------------------|----------------------------------------------------------------|--------------------------------------------------------------|----------------------------------------------------|
| RESULTS FOR 2016-2017 |               |           |               | RESULTS FOR 2016-2017 |                                                                |                                                              |                                                    |
| QUARTER               | NEW CLUB GOAL | NEW CLUBS | DROPPED CLUBS | QUARTER               | NEW MEMBER GROWTH<br>NET GOAL (not reinstated<br>or transfers) | NEW MEMBER<br>GROWTH ACTUAL (not<br>reinstated or transfers) | DROPPED<br>MEMBERS ACTUAL<br>(including transfers) |
| JULY/AUG/SEPT         | 2             | 5         | 0             | JULY/AUG/SEPT         | 90                                                             | 220                                                          | 117                                                |
| OCT/NOV/DEC           | 1             | 2         | 2             | OCT/NOV/DEC           | 70                                                             | 298                                                          | 210                                                |
| JAN/FEB/MAR           | 1             | 4         | 0             | JAN/FEB/MAR           | 70                                                             | 144                                                          | 45                                                 |
| APR/MAY/JUNE          | 1             | 5         | 0             | APR/MAY/JUNE          | 70                                                             | 578                                                          | 273                                                |